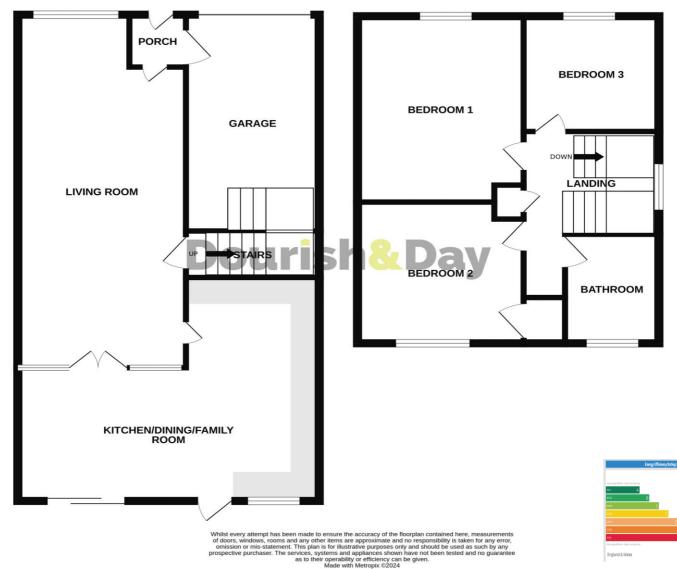

#### Entrance Hallway

Accessed through a double glazed entrance door, and featuring a ceiling spotlight, and wood effect flooring.

#### Living Room 22' 5" x 10' 11" (6.84m x 3.33m)

A bright & spacious reception room that features an electric log effect stove burner with a timber floating mantel over, wood effect flooring, two radiators, and a double glazed box bay window to the front elevation.

## **Open-Plan Kitchen, Family & Dining Room** 16' 6" x 17' 10" (5.03m x 5.43m) maximum length & width measurements

A great sized L-shaped open-plan family room which features a matching range of fitted wall, base & drawer units with fitted work surfaces over to two sides, incorporating an inset 1.5bowl sink & drainer with mixer tap over, and having space(s) for kitchen (appliances). There is inset ceiling spotlighting, wood effect flooring, two radiators, and double glazed window & double glazed door to the rear elevation, and a further double glazed sliding patio door providing views and access out to the rear garden.

#### **First Floor Landing**

Having an access hatch to the loft space, a built-in cupboard housing a wall mounted gas central heating boiler, and internal doors off, providing access to all Bedrooms & Bathroom.

#### Bedroom One 13' 3" x 10' 0" (4.05m x 3.04m)

A double bedroom featuring fitted wardrobes, and having a radiator and double glazed window to the front elevation.

#### **Bedroom Two** 9' 1" x 9' 11" (2.76m x 3.02m)

A second double bedroom having a built-in cupboard, wood effect flooring, a radiator, and a double glazed window to the rear elevation.

#### Bedroom Three 8' 2" x 8' 5" (2.48m x 2.57m)

Having a radiator, and a double glazed window to the front elevation.

#### Bathroom 7' 9" x 6' 1" (2.35m x 1.86m)

Fitted with a white suite comprising of a low-level WC, a pedestal wash hand basin with mixer tap, and a panelled bath with mixer tap and electric shower over. There is also wood effect flooring, inset ceiling downlighting, a radiator, and a double glazed window to the rear elevation.

#### Garage

Having an up and over access door to the front elevation, a further internal pedestrian access door leading to/from the Entrance Hallway, and benefits from having both power & lighting installed.