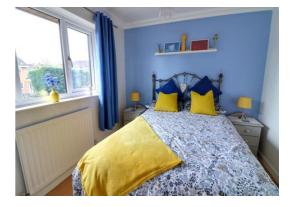

#### **Bedroom Two** 9' 1" x 9' 11" (2.76m x 3.02m)

A second double bedroom having a built-in cupboard, wood effect flooring, a radiator, and a double glazed window to the rear elevation.