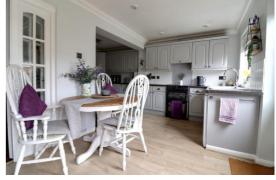

## **Open-Plan Kitchen, Family & Dining Room** 16' 6" x 17' 10" (5.03m x 5.43m) maximum length & width measurements

A great sized L-shaped open-plan family room which features a matching range of fitted wall, base & drawer units with fitted work surfaces over to two sides, incorporating an inset 1.5bowl sink & drainer with mixer tap over, and having space(s) for kitchen (appliances). There is inset ceiling spotlighting, wood effect flooring, two radiators, and double glazed window & double glazed door to the rear elevation, and a further double glazed sliding patio door providing views and access out to the rear garden.