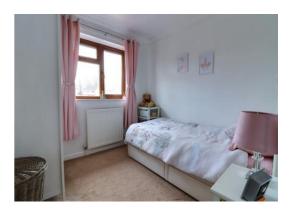

#### Bedroom Three 8' 2" x 8' 5" (2.48m x 2.57m)

Having a radiator, and a double glazed window to the front elevation.