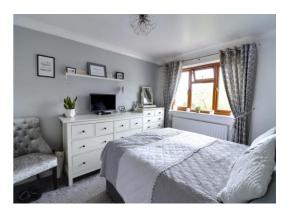

#### Bedroom One 13' 3" x 10' 0" (4.05m x 3.04m)

A double bedroom featuring fitted wardrobes, and having a radiator and double glazed window to the front elevation.