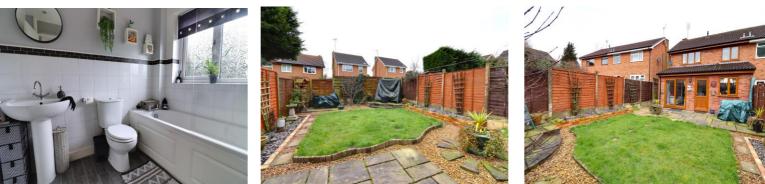

#### Bathroom 7' 9" x 6' 1" (2.35m x 1.86m)

Fitted with a white suite comprising of a low-level WC, a pedestal wash hand basin with mixer tap, and a panelled bath with mixer tap and electric shower over. There is also wood effect flooring, inset ceiling downlighting, a radiator, and a double glazed window to the rear elevation.

#### **Outside Rear**

An enclosed rear garden laid mainly to lawn and having a paved patio seating/outdoor entertaining area.

You can reach us 9am to 9pm, 7 days a week

hello@dourishandday.co.uk

14 Salter Street, Stafford, Staffordshire, ST16 2JU