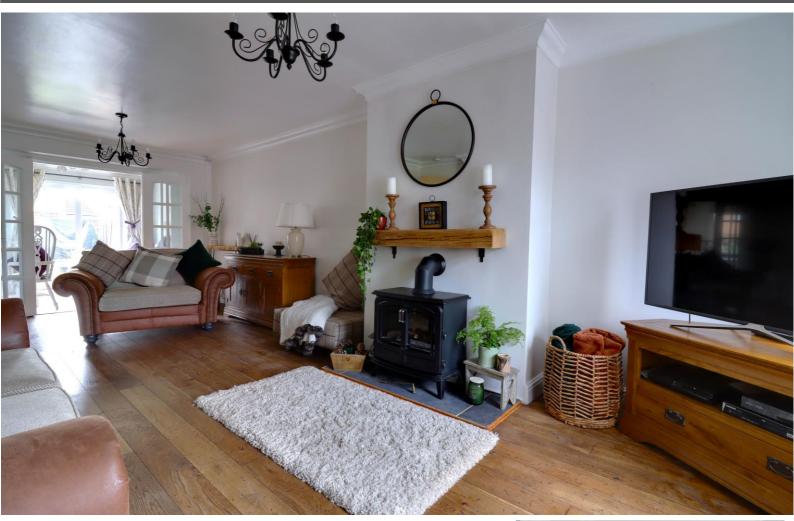

#### Living Room 22' 5" x 10' 11" (6.84m x 3.33m)

A bright & spacious reception room that features an electric log effect stove burner with a timber floating mantel over, wood effect flooring, two radiators, and a double glazed box bay window to the front elevation.