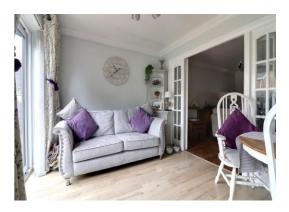

#### Living Room 22' 5" x 10' 11" (6.84m x 3.33m)

A bright & spacious reception room that features an electric log effect stove burner with a timber floating mantel over, wood effect flooring, two radiators, and a double glazed box bay window to the front elevation.