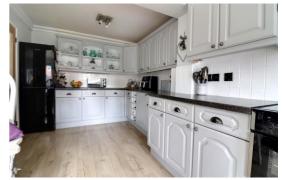

## **Open-Plan Kitchen, Family & Dining Room** 16' 6" x 17' 10" (5.03m x 5.43m) maximum length & width measurements

A great sized L-shaped open-plan family room which features a matching range of fitted wall, base & drawer units with fitted work surfaces over to two sides, incorporating an inset 1.5bowl sink & drainer with mixer tap over, and having space(s) for kitchen (appliances). There is inset ceiling spotlighting, wood effect flooring, two radiators, and double glazed window & double glazed door to the rear elevation, and a further double glazed sliding patio door providing views and access out to the rear garden.